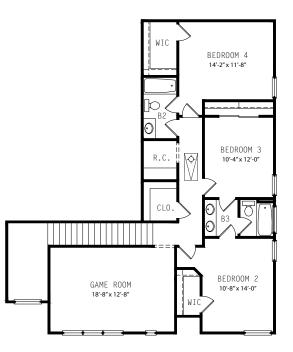

1722 Small Creek 3,144 Square Feet





## **Second Floor Plan**

## Japhet Builders.com

Plans, prices and specification are subject to change without notice. All square footages are approximate and vary per elevation. Illustration is an artist's rendering. **#AskTheJaphets** 3803 Glenellen San Antonio, TX 78257



1722 Small Creek 3,144 Square Feet



**Front Elevation** 

**Japhet Builders.com** Plans, prices and specification are subject to change without notice. All square footages are approximate and vary per elevation. Illustration is an artist's rendering.

## **#AskTheJaphets** 3803 Glenellen

San Antonio, TX 78257