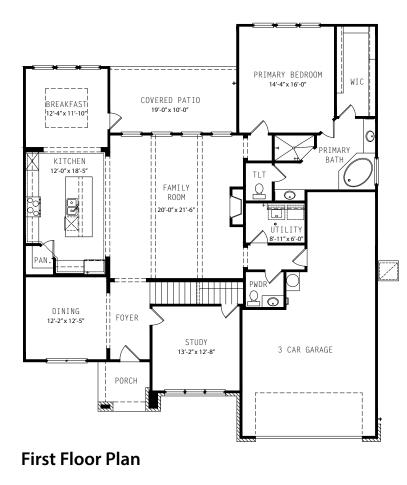

1722 Small Creek 3,144 Square Feet





## **Second Floor Plan**

## Japhet Builders.com

Plans, prices and specification are subject to change without notice. All square footages are approximate and vary per elevation. Illustration is an artist's rendering. **#AskTheJaphets** 3803 Glenellen San Antonio, TX 78257



1722 Small Creek 3,144 Square Feet



**Front Elevation** 

**Japhet Builders.com** Plans, prices and specification are subject to change without notice. All square footages are approximate and vary per elevation. Illustration is an artist's rendering.

## **#AskTheJaphets** 3803 Glenellen

San Antonio, TX 78257