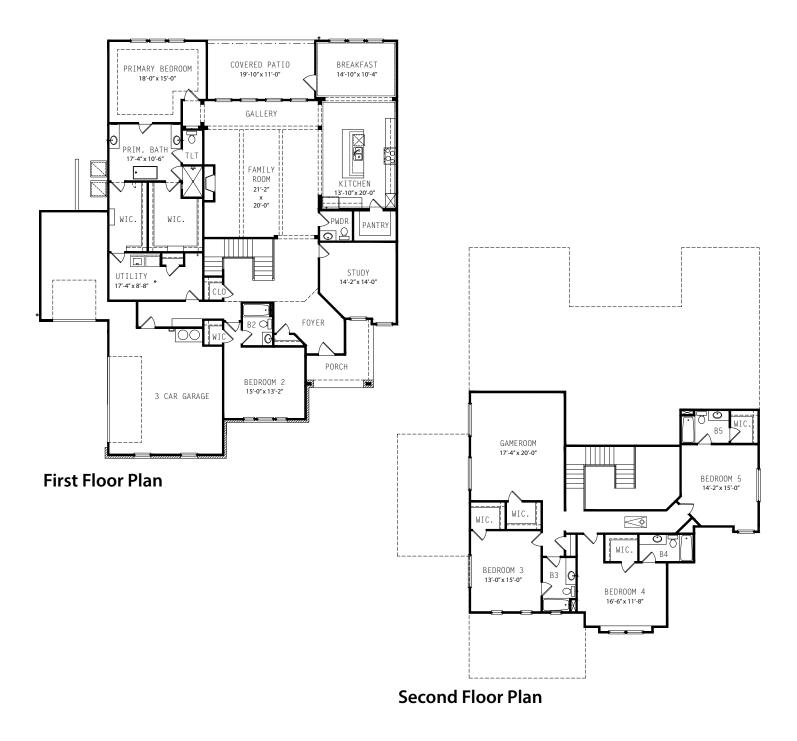

34884 THANKSGIVING TRAIL

4,480 Square Feet



## Japhet Builders.com

Plans, prices and specification are subject to change without notice. All square footages are approximate and vary per elevation. Illustration is an artist's rendering.

## #AskTheJaphets

3803 Glenellen San Antonio, TX 78257



## 34884 THANKSGIVING TRAIL 4,480 Square Feet



**Front Elevation** 

**Japhet Builders.com** Plans, prices and specification are subject to change without notice. All square footages are approximate and vary per elevation. Illustration is an artist's rendering.

#AskTheJaphets

3803 Glenellen San Antonio, TX 78257