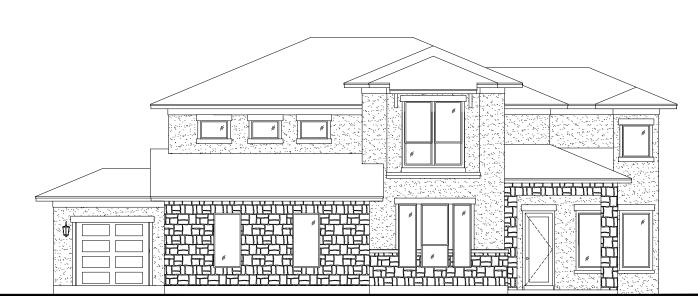

## 34884 THANKSGIVING TRAIL 4,480 Square Feet

**Front Elevation** 

**Japhet Builders.com** Plans, prices and specification are subject to change without notice. All square footages are approximate and vary per elevation. Illustration is an artist's rendering.